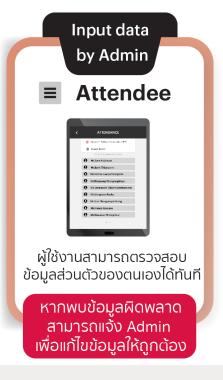

#### **Activity Selection**

ผู้ใช้งานสามารถเลือก ก<sup>้</sup>จกรรมที่ต้องการ เข้าร่วมจากข้อมูล ทั้งหมดที่ผู้ดูแลระบบ (Admin) ໃສ່ນ້ວມູລໄດ້

#### Input data by Admin

หากพบข้อมูลผิดพลาด สามารถแก้ไขให้ถูกต้อง ด้วยตนเองได้ทันที