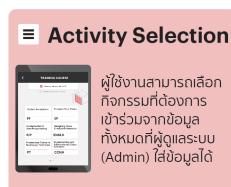

## **Activity Selection**

ผู้ใช้งานสามารถเลือก กิ้จกรรมที่ต้องการ เข้าร่วมจากข้อมล ทั้งหมดที่ผู้ดูแลระบบ (Admin) ใส่ข้อมูลได้