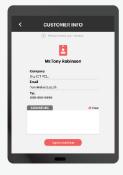

#### Registration

ผู้ใช้งานทำการลงชื่อ ้เพื่อลงทะเบียนเข้าร่วม กิจกรรมนั้นๆ โดยการ พิมพ์ชื่อและข้อมูลต่างๆ ด้วยตนเอง

ผู้ใช้งานไม่สามารถแก้ไขข้อมูลได้

#### Input data by Admin

หากพบข้อมูลผิดพลาด สามารถแก้ไขให้ถูกต้อง ด้วยตนเองได้ทันที