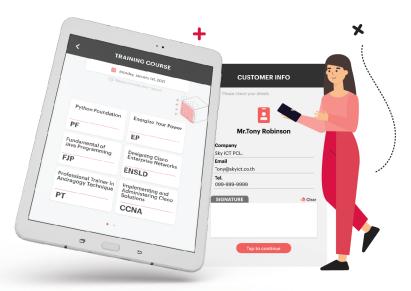

#### Registration

ผู้ใช้งานทำการลงชื่อ ้เพื่อลงทะเบียนเข้าร่วม กิจกรรมนั้นๆ โดยการ พิมพ์ชื่อและข้อมูลต่างๆ ด้วยตนเอง

ผู้ใช้งานไม่สามารถแก้ไขข้อมูลได้

## **e-Signature**

เซ็นชื่อเพื่อยืนยันการเข้าร่วม กิจกรรมนั้นๆได้ทันที