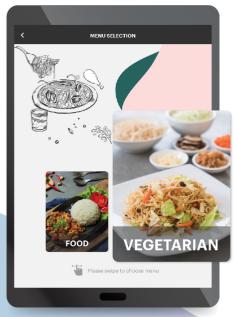

## Food Selection

## **Activity Selection**

ผู้ใช้งานสามารถเลือก กิ้จกรรมที่ต้องการ เข้าร่วมจากข้อมล ทั้งหมดที่ผู้ดูแลระบบ (Admin) ใส่ข้อมูลได้

#### **Activity Selection**

ผู้ใช้งานสามารถเลือก ก<sup>้</sup>จกรรมที่ต้องการ เข้าร่วมจากข้อมูล ทั้งหมดที่ผู้ดูแลระบบ (Admin) ໃສ່ນ້ວມູລໄດ້