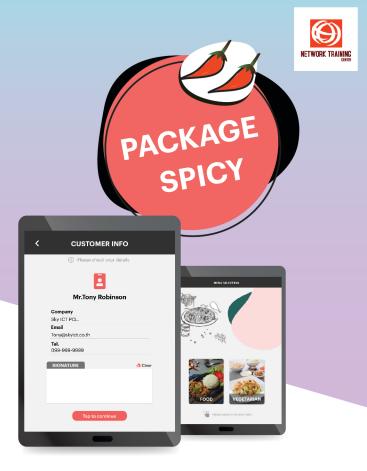

#### Registration

ผู้ใช้งานทำการลงชื่อ ้เพื่อลงทะเบียนเข้าร่วม กิจกรรมนั้นๆ โดยการ พิมพ์ชื่อและข้อมูลต่างๆ ด้วยตนเอง

ผู้ใช้งานไม่สามารถแก้ไขข้อมูลได้

## **Activity Selection**

ผู้ใช้งานสามารถเลือก กิ้จกรรมที่ต้องการ เข้าร่วมจากข้อมล ทั้งหมดที่ผู้ดูแลระบบ (Admin) ใส่ข้อมูลได้

#### **EXTREME SPICY**

Android

TH + ENG

80,000 THB

e-Signature

**Activities List** 

**Attendees List** 

**Features** 