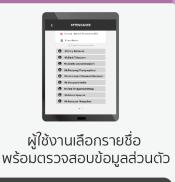

## **Activity Selection**

ผู้ใช้งานสามารถเลือก กิ้จกรรมที่ต้องการ เข้าร่วมจากข้อมล ทั้งหมดที่ผู้ดูแลระบบ (Admin) ใส่ข้อมูลได้

#### **Activity Selection**

ผู้ใช้งานสามารถเลือก ก<sup>้</sup>จกรรมที่ต้องการ เข้าร่วมจากข้อมูล ทั้งหมดที่ผู้ดูแลระบบ (Admin) ໃສ່ນ້ວມູລໄດ້