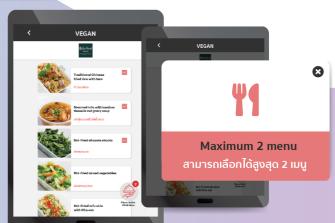

## รูปแบบ บริหารจัดการ การสั่งอาหาร

Admin สามารถกำหนด จำนวนเมนูและรายการที่ แสดงผลได้ตามต้องการ โดยลูกค้าสามารถเลือก เมนูอาหารได้ทันที

กำหนดจำนวน เมนูให้เลือก (maximum Menu) ได้ตามต้องการ

สรุปข้อมูลเมนูอาหาร ของผู้เข้าอบรมแต่ละท่าน สะดวกในการจัดเตรียม อาหารได้อย่าง ถูกต้อง ครบถ้วน ไม่ผิดพลาด!