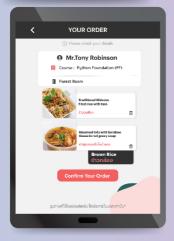

## รูปแบบ บริหารจัดการ การสั่งอาหาร

Admin สามารถกำหนด จำนวนเมนูและรายการที่ แสดงผลได้ตามต้องการ โดยลูกค้าสามารถเลือก เมนูอาหารได้ทันที

กำหนดจำนวน เมนูให้เลือก (maximum Menu) ได้ตามต้องการ

สรุปข้อมูลเมนูอาหาร ของผู้เข้าอบรมแต่ละท่าน สะดวกในการจัดเตรียม อาหารได้อย่าง ถูกต้อง ครบถ้วน ไม่ผิดพลาด!