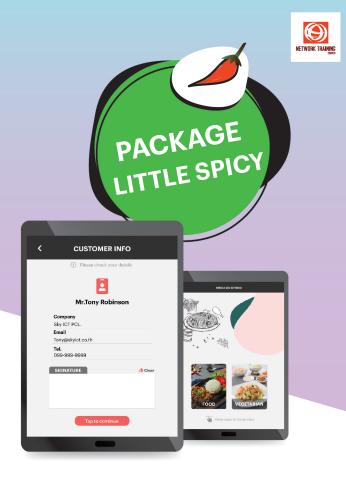

#### Registration

ผู้ใช้งานทำการลงชื่อ ้เพื่อลงทะเบียนเข้าร่วม กิจกรรมนั้นๆ โดยการ พิมพ์ชื่อและข้อมูลต่างๆ ด้วยตนเอง

ผู้ใช้งานไม่สามารถแก้ไขข้อมูลได้

## **Activity Selection**

ผู้ใช้งานสามารถเลือก กิ้จกรรมที่ต้องการ เข้าร่วมจากข้อมล ทั้งหมดที่ผู้ดูแลระบบ (Admin) ใส่ข้อมูลได้

## **LITTLE SPICY**

**Android** 

TH or ENG

Fill In

**30,000** THB

**Android** 

TH + ENG

**50,000** THB